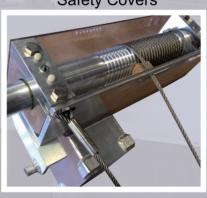

12 Heavy Duty Nylatron Wheels and Stainless Steel Equalizer Brackets

Cable Spools have Lexan Safety Covers

Stronger Welded Track Covers (No Exposed Sharp Edges)

The Drive Shaft is Machine Fit to the Gearbox (No Spacers)