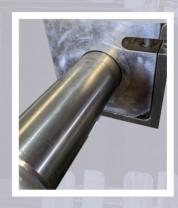

Solid Aluminum Deep Grooved Winder

- 5/8" Bearing Hardware
- Stainless Steel Grease Fittings
- Solid Hardened Aluminum Billet Style Bearing

- Product liability insurance covers all lifts
- Capacities range from 3,000 lbs to 60,000 lbs
- Piling mounts are constructed from stainless steel
- We offer many options for different boat styles and hull shapes
- Supplied with sacrificial anodes to help prevent electrolysis of the I-Beam track