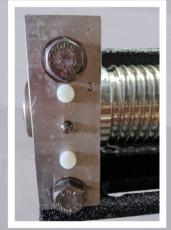

12 Heavy Duty Nylatron Wheels and Stainless Steel Equalizer Brackets

Cable Spools have Lexan Safety Covers

Stronger Welded Track Covers (No Exposed Sharp Edges)

The Drive Shaft is Machine Fit to the Gearbox (No Spacers)