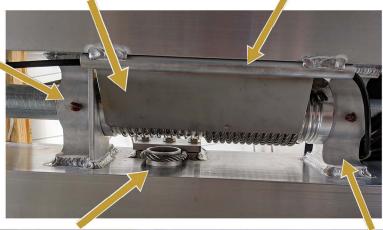

## **POWERED BY THE GOLDEN SEA-DRIVE**

PATENT # 7.850.147

5/8" Oversized hardened Drive Bolt **Beneath Protective Cap** 

**Stainless** Steel Piling **Double Mount Brackets with Insulator Pad** 

3.5 Inch Diameter **Grooved Cable Winder** vs 2.75 Inch

**Stainless** Cable Keeper **Welded Tube for Auto-Stop Wire** to Prevent Wrapping on Winder

Cable Tie Off Bolt PATENT # 6.719.241

Cable Stop

**Stainless** Steel Grease **Fittings** 

Cable Adjuster (10,12,14,16 CD/SS Lifts)

**Extra Wide Super Bearings** 

**PATENT # 10.189.685** Welded

- 15 year warranty on the structural parts and 2 year on all other parts
  - All non-adjustable parts are welded with 6061 aluminum structure
    - All lifts are covered by Products Liability Insurance
      - Capacities range from 5,000 lbs to 250,000 lbs
    - All hardware and cables are 300 series Stainless Steel