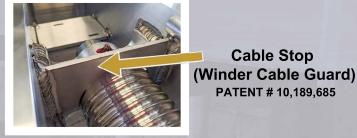

**Stainless** Cable Keeper **Welded Tube for Auto-Stop Wire** to Prevent Wrapping on Winder

Cable Tie Off Bolt PATENT # 6.719.241

Cable Stop

**Stainless** Steel Grease **Fittings** 

Cable Adjuster (10,12,14,16 CD/SS Lifts)

**Extra Wide Super Bearings** 

**PATENT # 10.189.685** Welded

- 15 year warranty on the structural parts and 2 year on all other parts
  - All non-adjustable parts are welded with 6061 aluminum structure
    - All lifts are covered by Products Liability Insurance
      - Capacities range from 5,000 lbs to 250,000 lbs
    - All hardware and cables are 300 series Stainless Steel